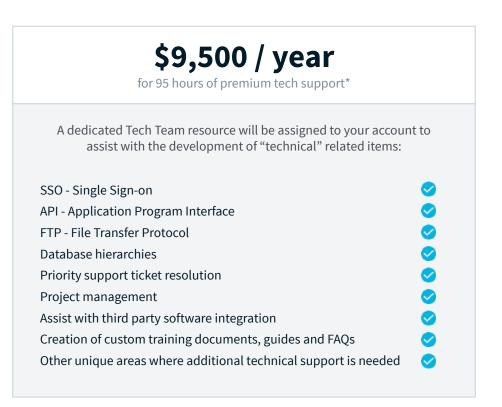

We are here to help with the technical requirements you have to get the most out of your learning portal.

TOPYX<sup>®</sup> learning management system (LMS) is designed to be easy to use and easy to modify for your unique learning needs. However, if you need some custom technical work to have your online learning environment configured to meet a specific need, we can help with that too.

\*Premium support teams operate Monday through Friday 8AM – 6PM ET. Emergencies are handled via our standard support policies. We are here to help every step of the way! See all of the ways Premium Tech Support can work for you by talking to a Business Development Representative today.