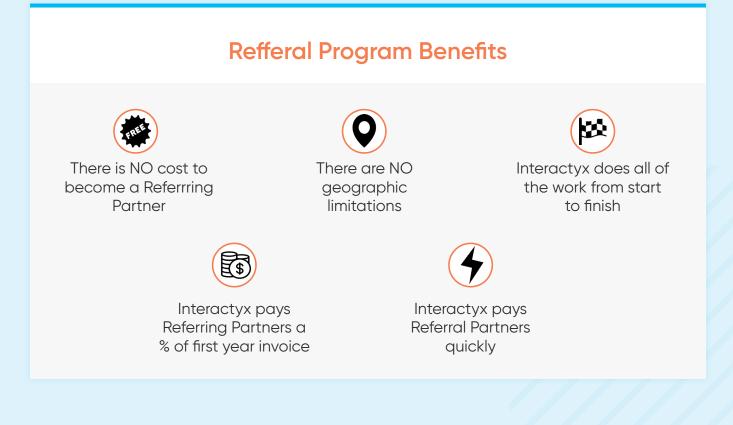

### Earn great commissions for simply referring organizations you know.

With our referral program, you can earn a commission for referring an organization that is looking to improve their learning and development efforts with a new or replacement learning platform (LMS, LRS, LXP).