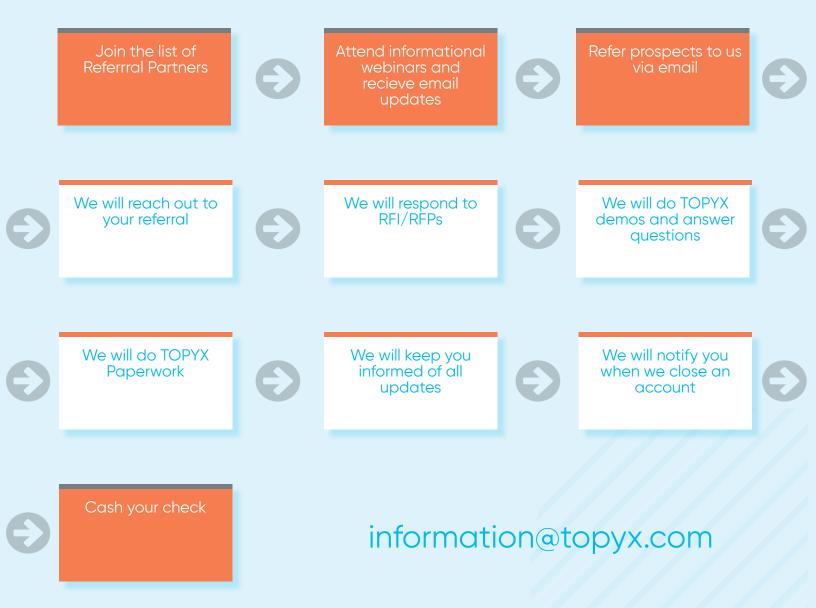

## **Engagement Process**

+1.888.575.2266 x202 +44.20.7084.6244 x202 (UK)

www.topyx.com